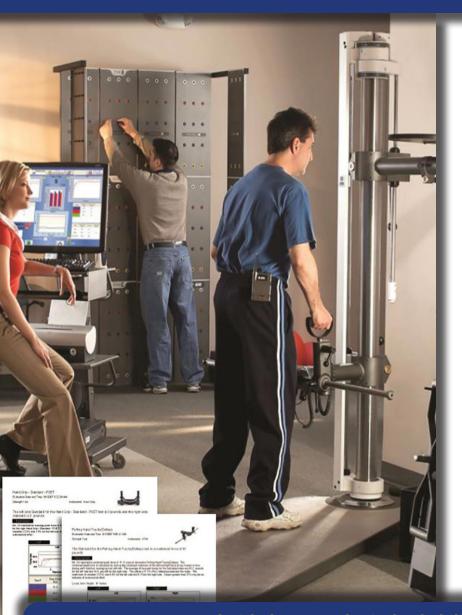

## **Introducing Functional Capacity Evaluations - FCEs**

Now available at our Sugar Land / Missouri City Location

**Apex Physical Rehabilitation** & Wellness utilizes cutting edge EvalTech system to administer FCEs at our Sugar Land / Missouri City location.

The EvalTech system provides functional capacity evaluations that satisfy even the most demanding commercial environments.

Benefits of selecting Apex Physical Rehabilitation & Wellness using EvalTech:

- State-of-the-art equipment with computerized tracking and reporting.
- Experience and Expertise Apex Physical Rehabilitation & Wellness staff receive ongoing industry-leading training.

When you select Apex for functional capacity evaluations, you're leveraging advanced physical medicine training with industry leading workforce solution technology.

To get started with the Apex Physical Rehabilitation and Wellness FCE program call the Sugar Land | Missouri City location or go online today for a free consultation.