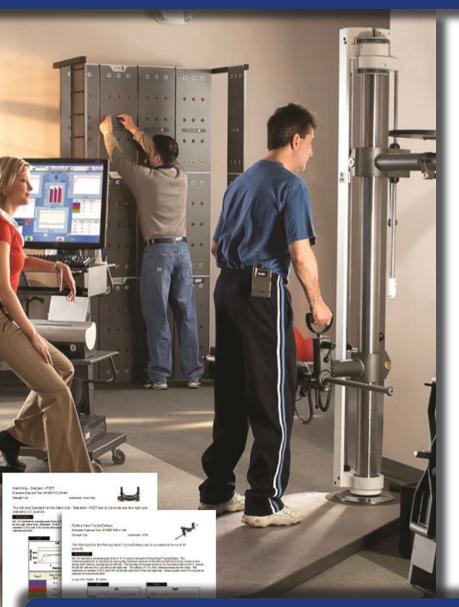

## **Introducing Functional Capacity Evaluations - FCEs**

Now available at our Sugar Land / Missouri City Location

**Apex Physical Rehabilitation** & Wellness utilizes cutting edge EvalTech system to administer FCEs at our Sugar Land / Missouri City location.

The EvalTech system provides functional capacity evaluations that satisfy even the most demanding commercial environments.

Benefits of selecting Apex Physical Rehabilitation & Wellness using EvalTech:

- State-of-the-art equipment with computerized tracking and reporting.
- Experience and Expertise Apex Physical Rehabilitation & Wellness staff receive ongoing industry-leading training.

When you select Apex for functional capacity evaluations, you're leveraging advanced physical medicine training with industry leading workforce solution technology.

To get started with the Apex Physical Rehabilitation and Wellness FCE program call the Sugar Land | Missouri City location or go online today for a free consultation.